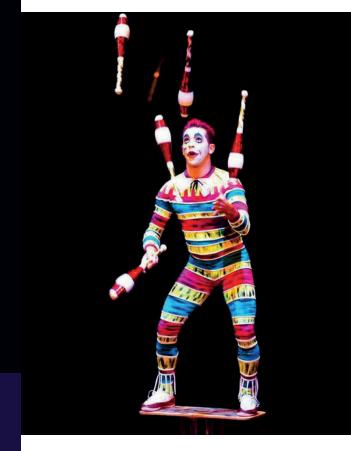

### CIRCUS BAND.

Circus, an entertainment or spectacle usually consisting of trained animal acts and exhibitions of human skills and daring.