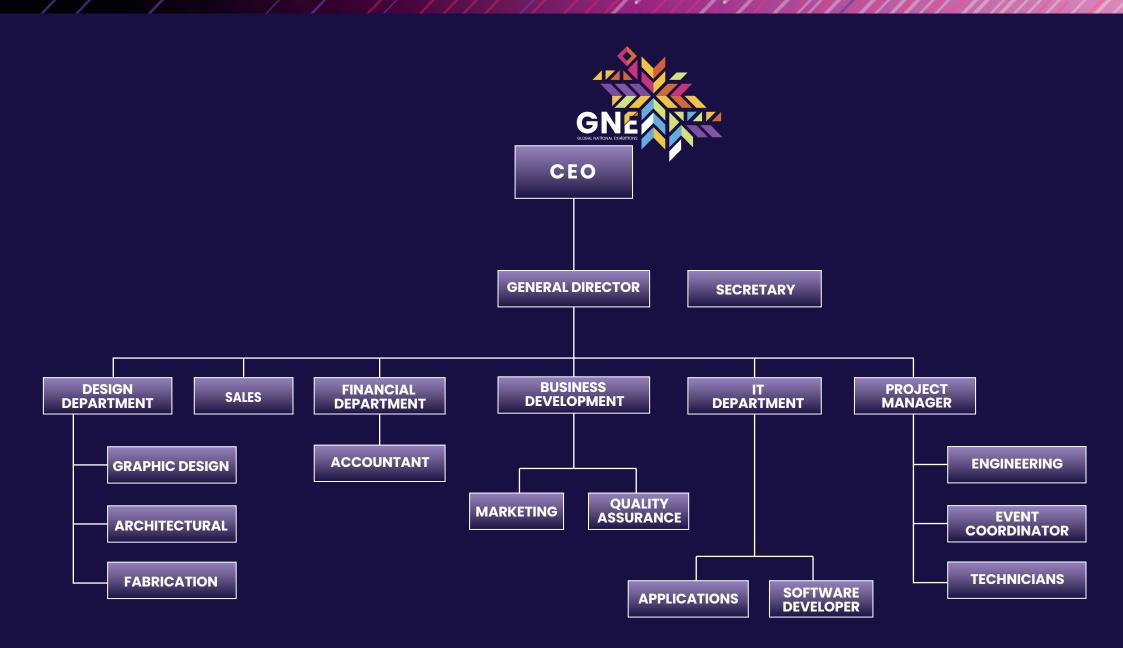

laws, and giving them months to complete when receiving the driving licence after the end of the tour.

**SLOBAL NATIONAL EXHIBITIONS** 



touch

here to

start

## ACTIVITIES



In the age of social media, everyone loves to take their pictures, so photo booths are an ideal way to get together with friends and get instant photo with the background of an event. Custom-print designed photos are available to guests in black and white or color within a few minutes and make for ideal event souvenirs.



# PROJECTS



### THE FUTURE OF TRAFFIC SAFETY







### THE FUTURE OF TRAFFIC SAFETY





### THE PARK, DHARAN EXPO.







### THE PARK, DHARAN EXPO.



















### **RESITHON 2023**







### **RASTANURA NAJMA**











### **RASTANURA NAJMA**





### **ORGANIZATIONAL CHART**





### CERTIFICATES



www.gne-sa.com



### CLIENTS



### **CONTACT US**



**Global National Exhibitions** 

8281 King Saud Bin Abdulaziz Rd, As Safa District

Dammam 34222, Saudi Arabia

+966 13857 3030

+966 57 171 9999

M info@inter.sa

www.gne-sa.com