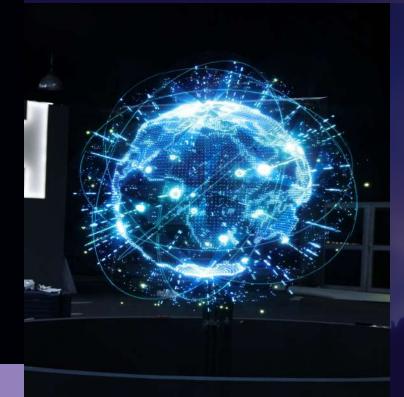

#### HOLOGRAM.

Hologram is an impressive technology that allows to display on stage people or objects that are not present. Some of its advantages include movement, multi-shapes, virtual objects and 3D animations, plus the optional presence sensor allows interaction with the audience.