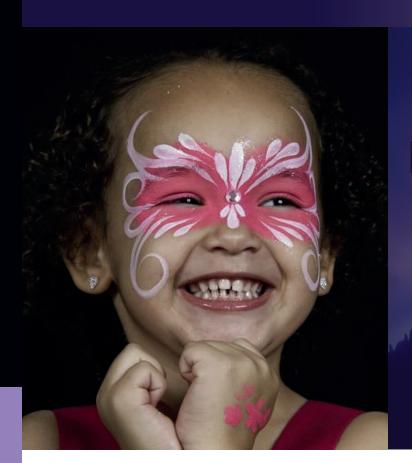

#### FACE PAINT & HENNA'A.

The activity of covering a person's face with paint, or drawing designs on it as a decoration. The celebration will feature face painting for children, music, and prizes.