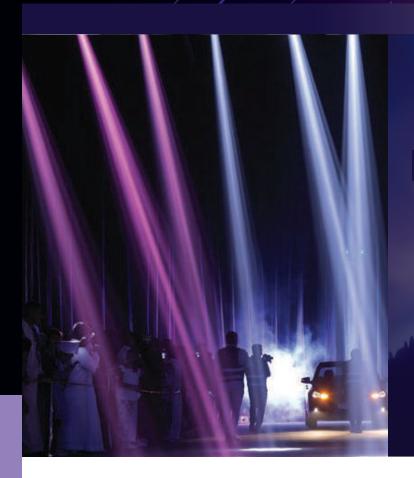

#### LIGHTING SYSTEM.

Lighting is the easiest and most effortless way to direct your audience's attention throughout your event. Depending on the program or agenda, playing with lighting in a creative way draws focus to whatever you wish to – the stage, the exit, a branded wall, parts of the audience, presenters or performers.