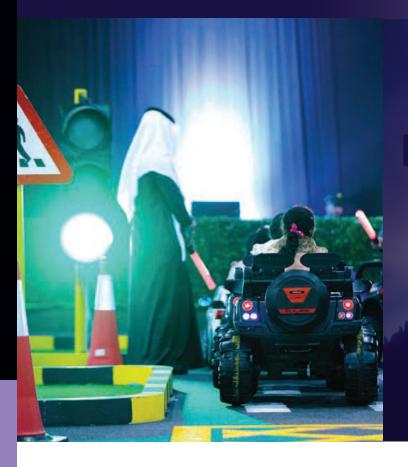

### KIDS DRIVING SCHOOL.

Giving children the opportunity to experience the actual driving experience, teaching them driving and crossing laws, and giving them months to complete when receiving the driving licence after the end of the tour.