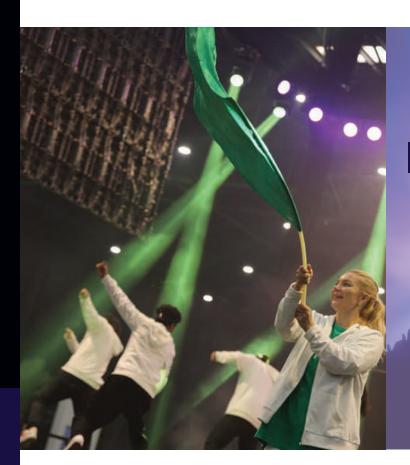

### **EVENT PRESENTORS.**

Media coverage refers to the attention and exposure received by a person, brand, event, or topic in various forms of media, including print, broadcast, and digital platforms.