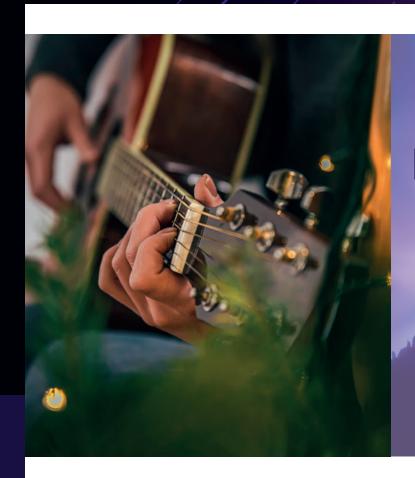

### SAUDI BAND.

The band is a small group of musicians who play polpular music such as jazz, rock or pop. He was a drummer in a rock band. Local bands provide music for dancing. A band is a group of musicians who play brass and percussion instrument.

#### MUSICAL INSTRUMENT PLAYERS.

Music as an interpretive art is a relatively recent phenomenon. In ancient societies, music plays a ritual role based on an oral tradition and each performer in a sense interprets the tradition but more importantly renews it and transforms it through personal performance.