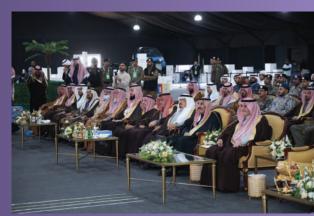

### **EVENT PRESENTORS.**

Media coverage refers to the attention and exposure received by a person, brand, event, or topic in various forms of media, including print, broadcast, and digital platforms.