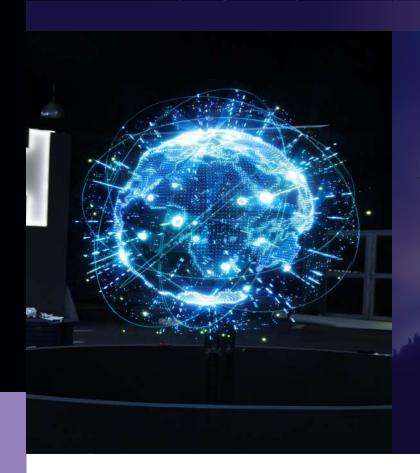

#### HOLOGRAM.

Hologram is an impressive technology that allows to display on stage people or objects that are not present. Some of its advantages include movement, multi-shapes, virtual objects and 3D animations, plus the optional presence sensor allows interaction with the audience.