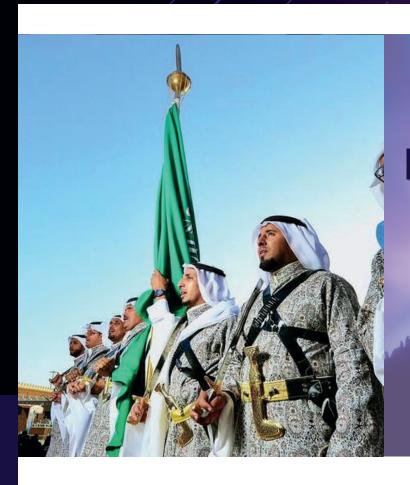

### SAUDI BAND.

The band is a small group of musicians who play polpular music such as jazz, rock or pop. He was a drummer in a rock band. Local bands provide music for dancing. A band is a group of musicians who play brass and percussion instrument.