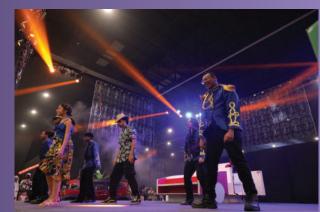

### SAUDI BAND.

The band is a small group of musicians who play polpular music such as jazz, rock or pop. He was a drummer in a rock band. Local bands provide music for dancing. A band is a group of musicians who play brass and percussion instrument.

#### MUSICAL INSTRUMENT PLAYERS.

Music as an interpretive art is a relatively recent phenomenon. In ancient societies, music plays a ritual role based on an oral tradition and each performer in a sense interprets the tradition but more importantly renews it and transforms it through personal performance.