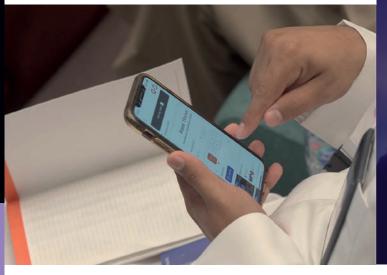

#### YA HALAA APP.

Utilizing our extensive expertise in event management, we have developed our own app, Ya Halaa, aimed at ensuring seamless experiences for our clients. This user-friendly app streamlines event registration and provides comprehensive event information for both organizers and attendees. Recognizing the varied requirements of our clients, we have designed distinct user profiles to accommodate a diverse range of participants. Tailored to the unique nature of each event, our app provides personalized profiles for organizers, speakers, mentors, and attendees.