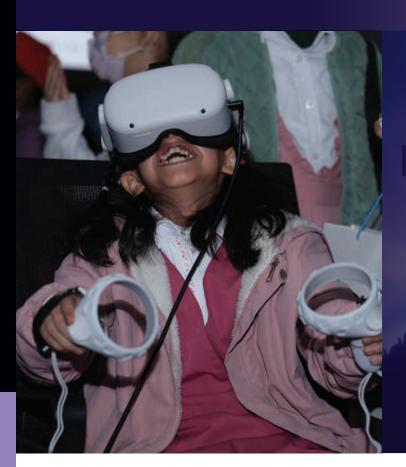

#### VR SYSTEM.

Virtual reality is a simulated 3D environment that enables users to explore and interact with a virtual surrounding in a way that approximates reality, as it is perceived through the users' senses.