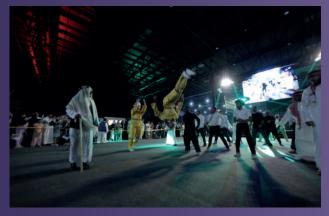

### DANCERS.

Theatrical dance is usually performed in a theater or another public venue; examples includes ballet, jazz, tap, musical theatre and more.