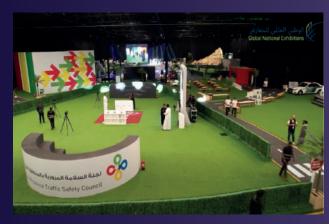

### KIDS DRIVING SCHOOL.

Giving children the opportunity to experience the actual driving experience, teaching them driving and crossing laws, and giving them months to complete when receiving the driving licence after the end of the tour.