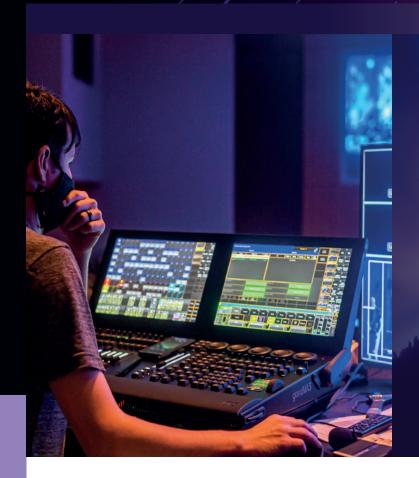

#### AV SYSTEM.

An audio-visual system works in sync to produce or emit sound through speakers while displaying content on screens like video walls. AV systems are truly all around us, helping to entertain, inform and enlighten us every day.

#### LIGHTING SYSTEM.

Lighting is the easiest and most effortless way to direct your audience's attention throughout your event. Depending on the program or agenda, playing with lighting in a creative way draws focus to whatever you wish to – the stage, the exit, a branded wall, parts of the audience, presenters or performers.