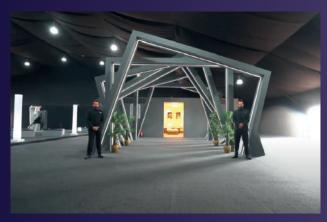

#### STAGE.

Event stage design is the process of adding production elevents to a presentation space. The goal is to make the stage look the best that it can while also improving the overall attendee experience. You may design matching spaces across all of your stages or create an entirely new setup for each space.