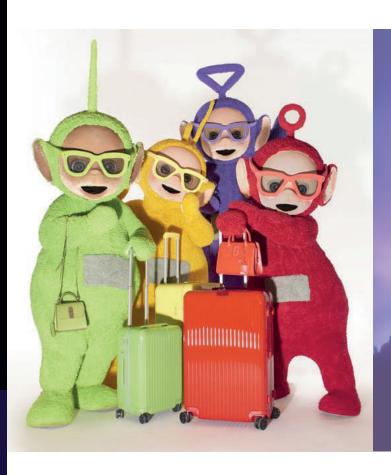

### KIDS CHARACTERS.

A mascot is a character that represents the symbolic values of a brand. It represents a figure that is created to engage the audience's by giving them something to relate to.