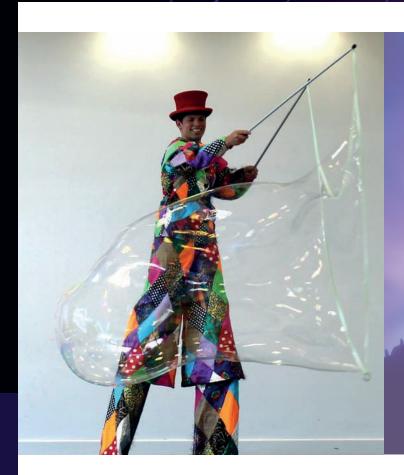

### STICK WALKERS.

A straight rod or stick (as of wood or aluminum) that is used to provide stability in a walking or hiking.