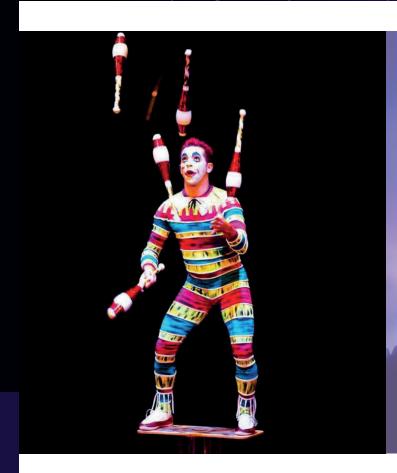

### CIRCUS BAND.

Circus, an entertainment or spectacle usually consisting of trained animal acts and exhibitions of human skills and daring.