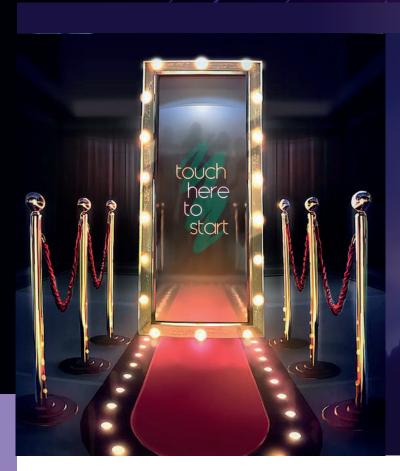

#### HOLOGRAM.

Hologram is an impressive technology that allows to display on stage people or objects that are not present. Some of its advantages include movement, multi-shapes, virtual objects and 3D animations, plus the optional presence sensor allows interaction with the audience.

#### VR SYSTEM.

Virtual reality is a simulated 3D environment that enables users to explore and interact with a virtual surrounding in a way that approximates reality, as it is perceived through the users' senses.